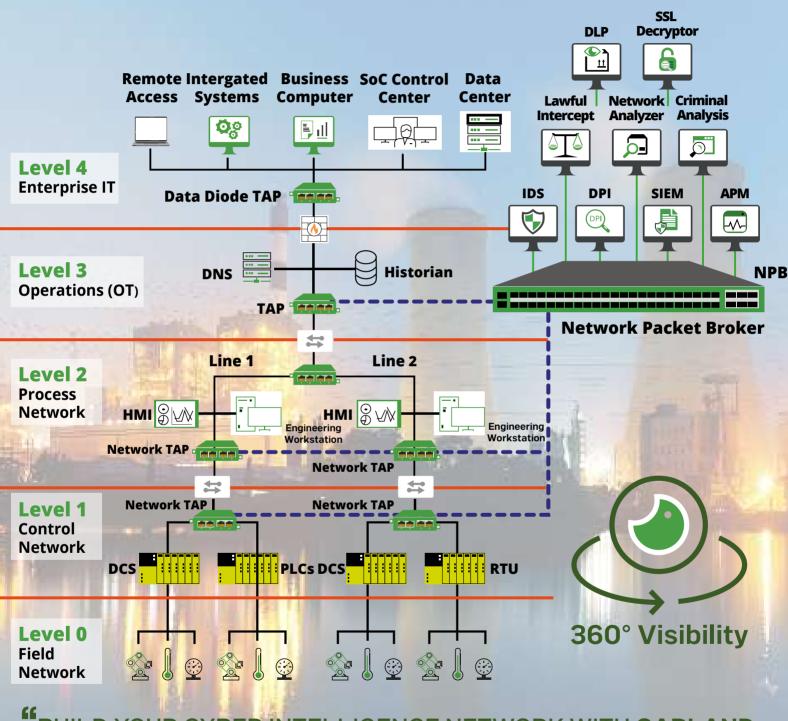

# **Security Blindspots**

Next Generation IT & OT (ICS) Cyber Security Intelligence Network

"BUILD YOUR CYBER INTELLIGENCE NETWORK WITH GARLAND,

NETWORK AND SECURITY
Eliminate the Blind

Spots

**PACKAGE MIRRORING** 

## **CANNOT BE HACKED**

CENTRAL LOCATION

Center Network Packet Broker

Network Analyzer Criminal Analysis DLP

SSL Decryptor