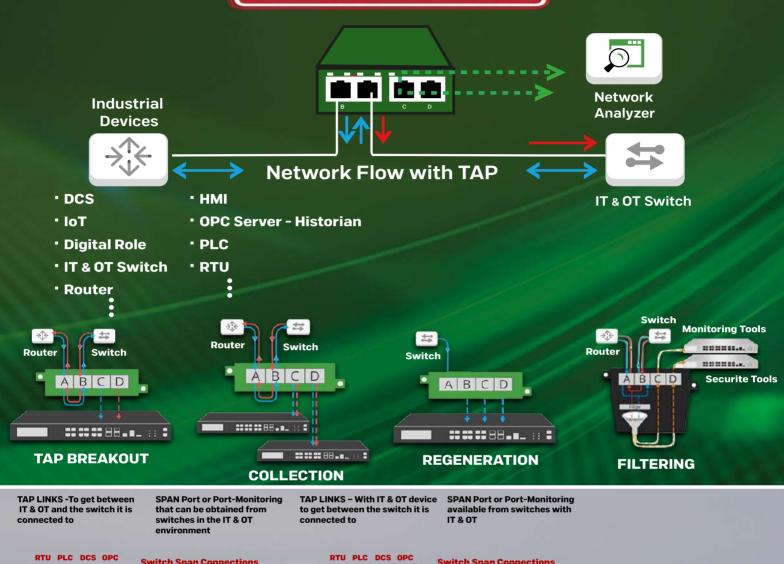

#### **Non-Intrusive**

100% Secure Nand Complete
Package Visibility - Passive Monitoring

Packet Mirroring Solution