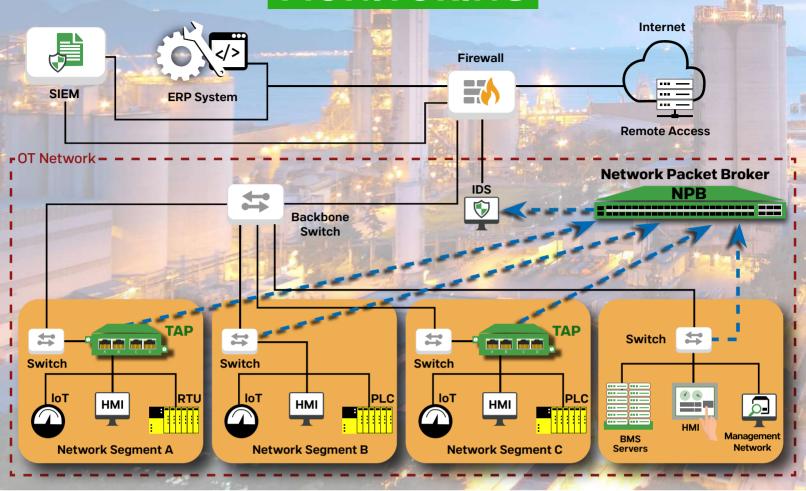

# CONTINUOUS MONITORING NETWORK VISIBILITY

"TAP" Passive Network Traffic Analysis Point

"Packet Broker" Packet Aggregation Network Component