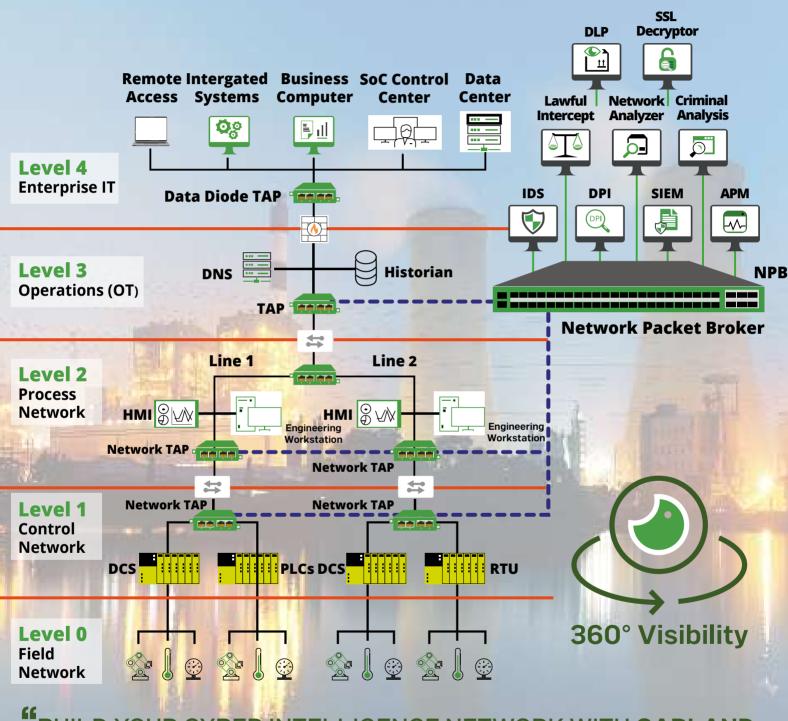

### **NETWORK VISIBILITY**

"TAP" Passive Network Traffic Analysis Point

"Packet Broker" Packet Aggregation Network Component

## **Security Blindspots**

Next Generation IT & OT (ICS) Cyber Security Intelligence Network

"BUILD YOUR CYBER INTELLIGENCE NETWORK WITH GARLAND,

NETWORK AND SECURITY
Eliminate the Blind

Spots

**PACKAGE MIRRORING** 

Critical Infrastructure Visibility

IT & OT

**D-**

Network **Analyzer** 

**Analysis** 

**Decryptor** 