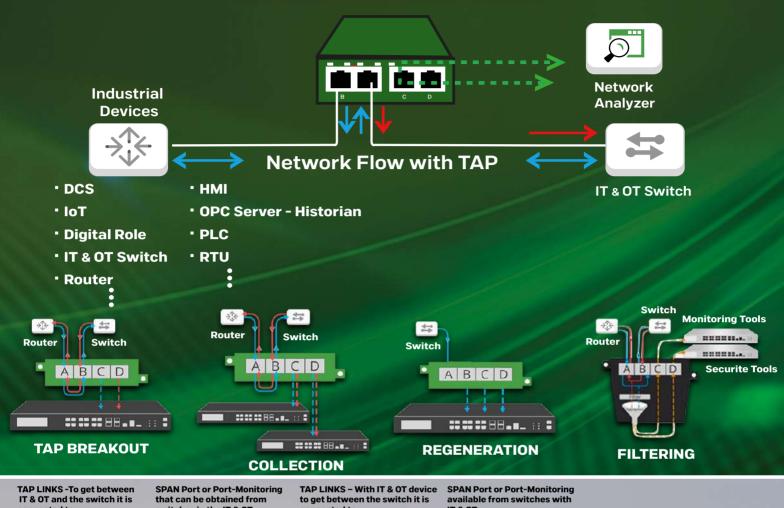

### **NETWORK VISIBILITY**

"TAP" Passive Network Traffic Analysis Point

"Packet Broker" Packet Aggregation Network Component

#### **Non-Intrusive**

**100% Secure Nand Complete** 

Packet Mirroring Solution

**Package Visibility - Passive Monitoring** 

TECHNOLOGY

switches in the IT & OT

**CENTRAL LOCATION Center Network Packet Broker** 

IT & OT

**D-**

Network **Analyzer** 

**Analysis** 

**Decryptor** 