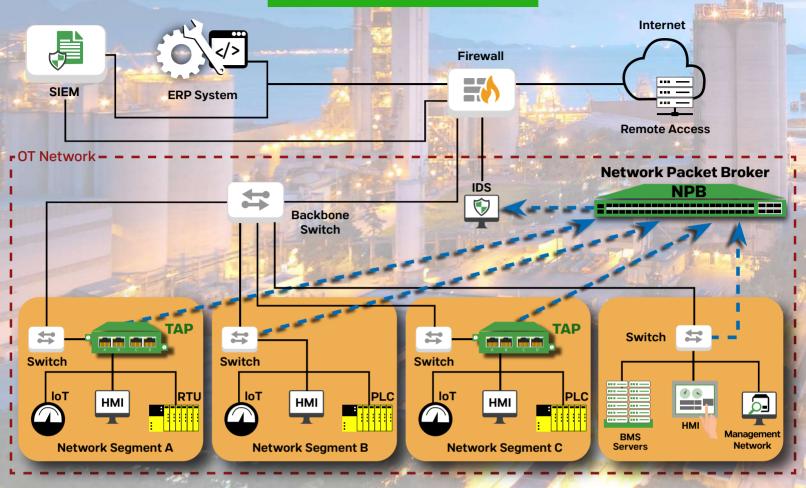

### **NETWORK VISIBILITY**

"TAP" Passive Network Traffic Analysis Point

"Packet Broker" Packet Aggregation Network Component

Critical Infrastructure Visibility

#### **Non-Intrusive**

**100% Secure Nand Complete** 

Packet Mirroring Solution

**Package Visibility - Passive Monitoring** 

TECHNOLOGY

switches in the IT & OT

**CENTRAL LOCATION Center Network Packet Broker** 

IT & OT

**D-**

Network **Analyzer** 

**Analysis** 

**Decryptor** 