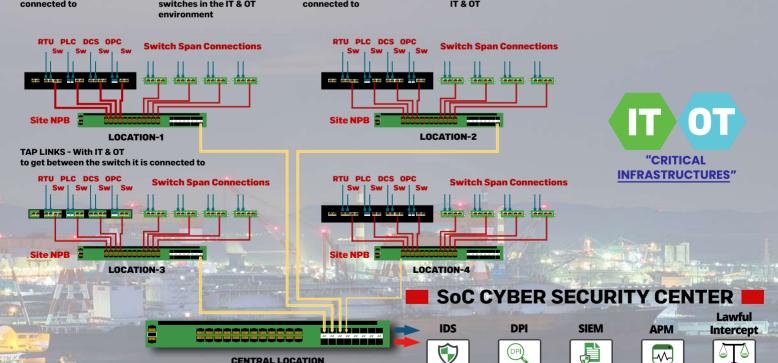

#### **Non-Intrusive**

**100% Secure Nand Complete** 

Packet Mirroring Solution

**Package Visibility - Passive Monitoring** 

TECHNOLOGY

switches in the IT & OT

**CENTRAL LOCATION Center Network Packet Broker** 

IT & OT

**D-**

Network **Analyzer** 

**Analysis** 

**Decryptor** 