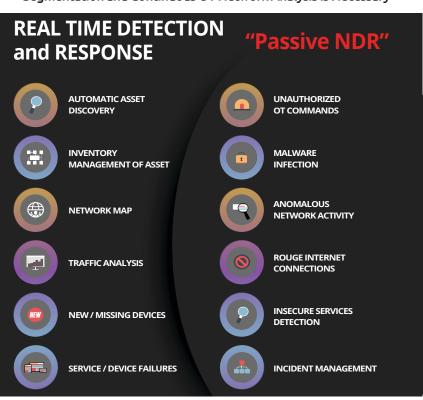

# REAL TIME "Passive NDR" CYBER SECURITY PLATFORM

COMPATIBLE WITH DTOPTR & EMRA & INTERNATIONAL
(ISA IEC62443, NIST, NERC, NIS...) REGULATIONS
OUR CYBER SECURITY SERVICES IN ICS AND CRITICAL INFRASTRUCTURES

#### **ASSET MANAGEMENT**

Get an automated, accurate and real-time inventory of assets.

#### RISK MITIGATION 🖳

Mitigate risk without making changes to your existing network or infrastructure by exposing potential attack vectors and improving your network security hygiene.

#### REAL-TIME DETECTION OF THREATS

Detect indicators of threat in real-time passively with its non-intrusive approach, and gain early indicators of cyber-death chain and attack.

# IMMEDIATE RESPONSE 🕍

Respond immediately to threats with seam less integration with existing security controls and SecOps procedures.

**INDUSTRY 4.0 DIGITAL TRANSFORMATION** 