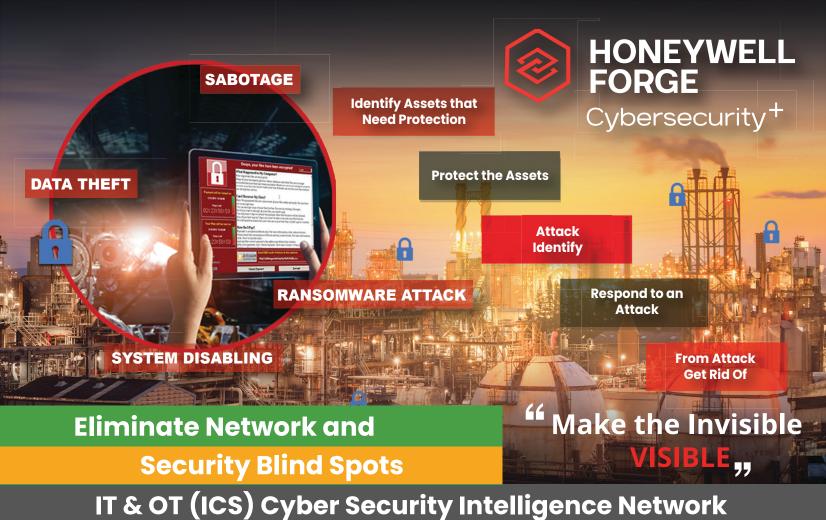

Honeywell Cyber Insights

Honeywell Cyber Watch Honeywell
Cyber Watch
Governance

# Why Honeywell Forge Cyber Security+?

- We Are Moving Away From "Closed Isolated Production Systems" Concepts!
- Weak Point of Enterprises: Low Protection Level OT Networks
- IT solutions are ineffective in OT. IIoTs Elevate OT ntw Risk
- Segmentation and Continuous OT Network Analysis is Necessary