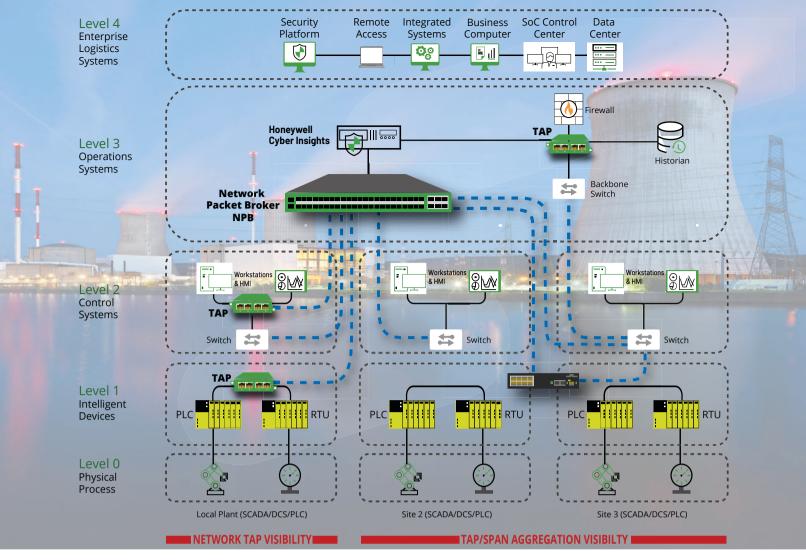

## liminate Network and Security Blind Spots

IT & OT (ICS)
Cyber Security
Intelligence Network

JOIN OUR Honeywell Forge | Cyber Security + NETWORK For Your ICS / OT Security and Facility Modernization Projects