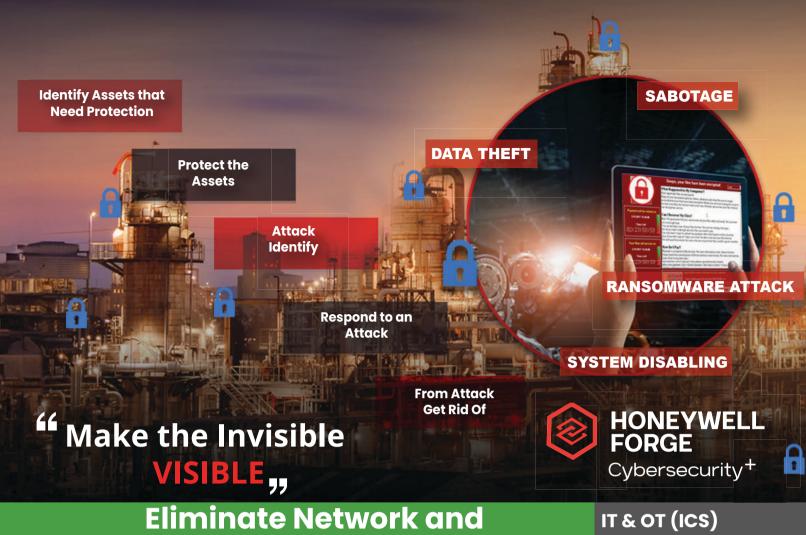

## liminate Network and Security Blind Spots

IT & OT (ICS)
Cyber Security
Intelligence Network

JOIN OUR Honeywell Forge | Cyber Security + NETWORK For Your ICS / OT Security and Facility Modernization Projects