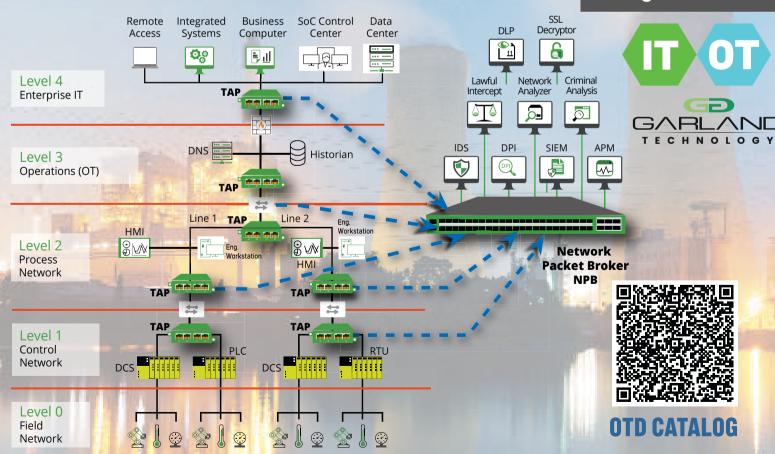

## liminate Network and Security Blind Spots

IT & OT (ICS)
Cyber Security
Intelligence Network

JOIN OUR Honeywell Forge | Cyber Security + NETWORK For Your ICS / OT Security and Facility Modernization Projects