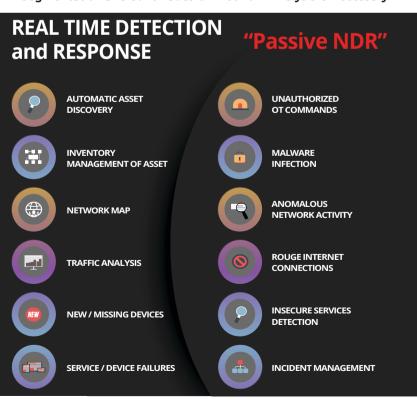

# REAL TIME "Passive NDR" CYBER SECURITY PLATFORM

COMPATIBLE WITH DTOPTR & EMRA & INTERNATIONAL

(ISA IEC62443, NIST, NERC, NIS...) REGULATIONS

OUR CYBER SECURITY SERVICES IN ICS AND CRITICAL INFRASTRUCTURES

## **VISIBILITY (1)**

Obtain full visibility into OT and IoT networks, including asset details, and gain communication models, and insights related to exposure and security gaps.

## ASSET MANAGEMENT

Get an automated, accurate and real-time inventory of assets.

#### RISK MITIGATION 🗸 🕨

Mitigate risk without making changes to your existing network or infrastructure by exposing potential attack vectors and improving your network security hygiene.

### REAL-TIME DETECTION OF THREATS ()

Detect indicators of threat in real-time passively with its non-intrusive approach, and gain early indicators of cyber-death chain and attack.

## IMMEDIATE RESPONSE 🕍

Respond immediately to threats with seam less integration with existing security controls and SecOps procedures.