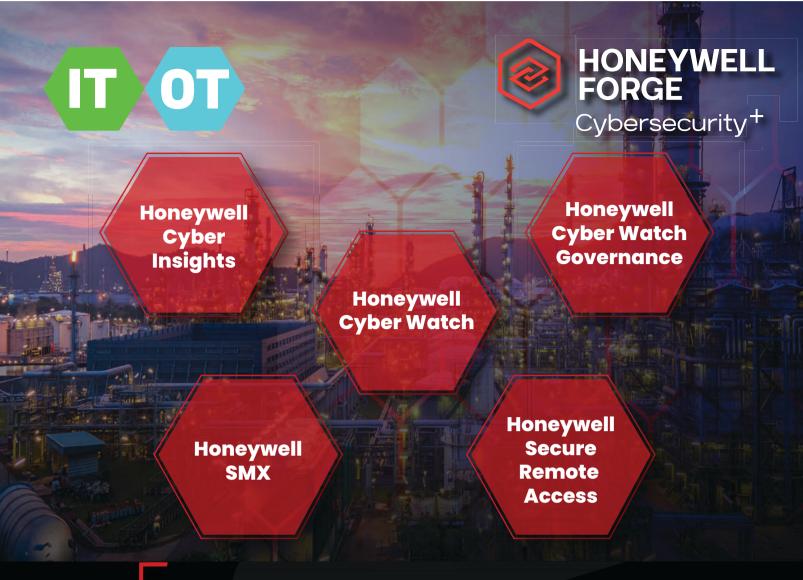

# Why Honeywell Forge Cyber Security+?

- We Are Moving Away From "Closed Isolated Production Systems" Concepts!
- Weak Point of Enterprises: Low Protection Level OT Networks
- IT solutions are ineffective in OT. IIoTs Elevate OT ntw Risk
- Segmentation and Continuous OT Network Analysis is Necessary