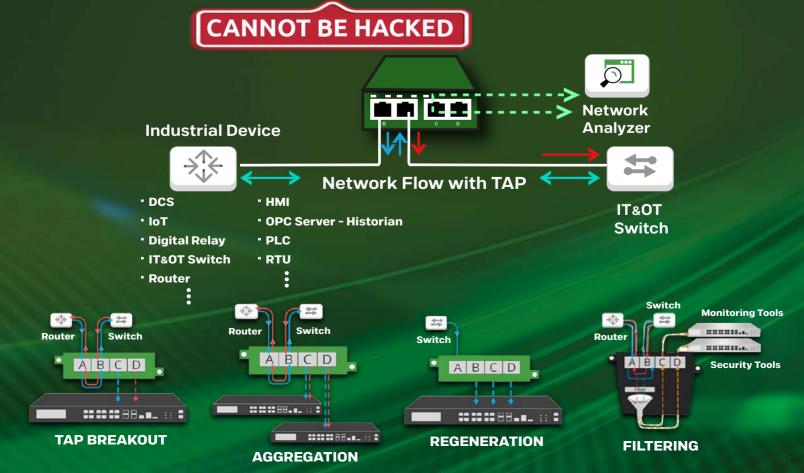

# CONTINUOUS MONITORING NETWORK VISIBILITY

"TAP" Passive Network Traffic Analysis Point

"Packet Broker" Packet Aggregation Network Component

## **Security Blind Spots**

IT & OT (ICS) Cyber Security Intelligence Network

"BUILD YOUR CYBER INTELLIGENCE NETWORK WITH GARLAND,

**NETWORK AND SECURITY** 

Eliminate the Blind Spots

**PACKET MIRRORING** 

<mark>Critic</mark>al Infrastructure Visibility