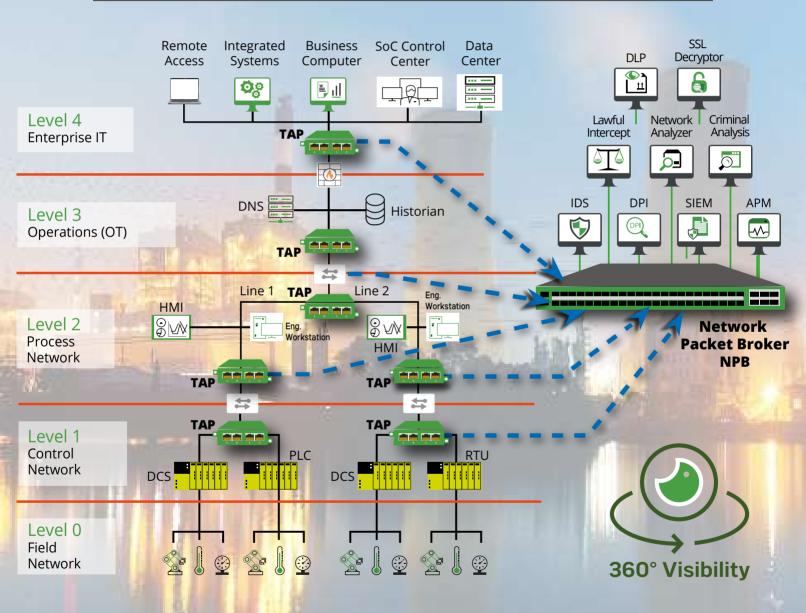

# CONTINUOUS MONITORING NETWORK VISIBILITY

"TAP" Passive Network Traffic Analysis Point

"Packet Broker" Packet Aggregation Network Component