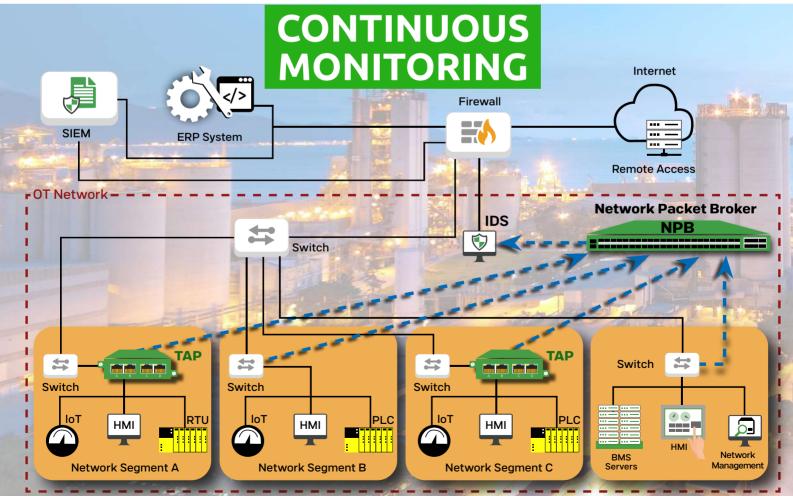

# CONTINUOUS MONITORING NETWORK VISIBILITY

"TAP" Passive Network Traffic Analysis Point

"Packet Broker" Packet Aggregation Network Component

## **Security Blind Spots**

IT & OT (ICS) Cyber Security Intelligence Network

"BUILD YOUR CYBER INTELLIGENCE NETWORK WITH GARLAND,

**NETWORK AND SECURITY** 

Eliminate the Blind Spots

**PACKET MIRRORING** 

<mark>Critic</mark>al Infrastructure Visibility