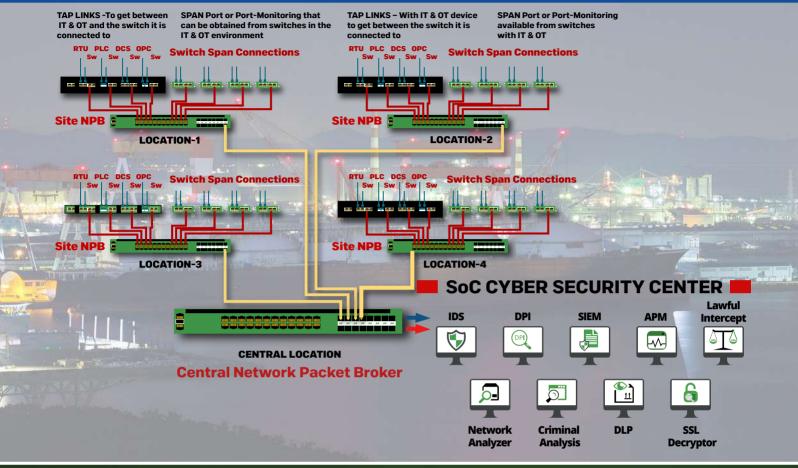

# CONTINUOUS MONITORING NETWORK VISIBILITY

"TAP" Passive Network Traffic Analysis Point

"Packet Broker" Packet Aggregation Network Component

## **Security Blind Spots**

IT & OT (ICS) Cyber Security Intelligence Network

"BUILD YOUR CYBER INTELLIGENCE NETWORK WITH GARLAND,

**NETWORK AND SECURITY** 

Eliminate the Blind Spots

**PACKET MIRRORING** 

<mark>Critic</mark>al Infrastructure Visibility